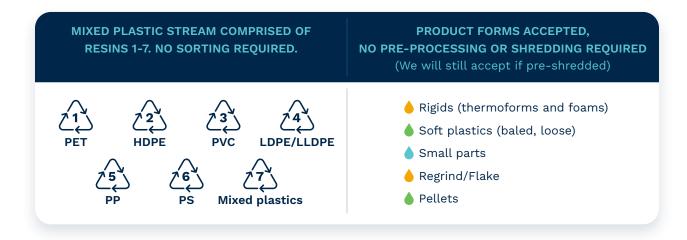

## FEEDSTOCK SPECIFICATIONS

**CRDC Global** takes mixed and dirty plastic waste (resins 1-7) and converts them into **RESIN8™**, a value-added construction aggregate that can improve the performance of concrete and asphalt.

**VOLUMES:** Full truckloads in bales or Bulka Bags. Smaller volumes may be considered on a case-by-case basis.

SOURCES: Pre or post use, including environmental plastic (see specifications for level of contaminants).